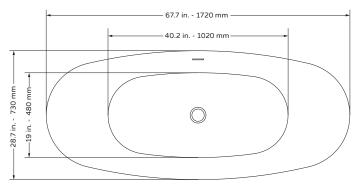

# **PULSE Freestanding Tub** Model # PT-1051

**Specification Sheet** 

297 Anna St. | Watsonville, CA 95076 831.724.7300 www.PulseShowerSpas.com

- · Installation: Freestanding
- Color: Polished White Acrylic
- Max Weight: 1102.31LBS (500kg)
- Product Weight: 77 lbs
- Water Capacity: 50.73 gal
- Box Dims: 31"x31"x70" • Drain Location: Center
- Drain Finishes: Chrome or Brushed Nickel