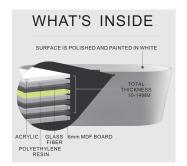

### PRODUCT FEATURES

- 100% polished white acrylic material
- Bathtub with waste/overflow and brass pop-up drainage
- Waste & drain finishes available in chrome or brushed nickel
- · Integral Slotted overflow allows for deep soaking
- Center toe-tap drain