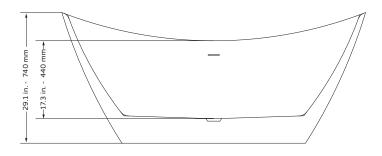

# **PULSE Freestanding Tub** Model # PT-1051

**Specification Sheet** 

297 Anna St. | Watsonville, CA 95076 831.724.7300 www.PulseShowerSpas.com

- · Installation: Freestanding
- Color: Polished White Acrylic
- Max Weight: 1102.31LBS (500kg)
- Product Weight: 77 lbs
- Water Capacity: 50.73 gal
- Box Dims: 31"x31"x70" • Drain Location: Center
- Drain Finishes: Chrome or Brushed Nickel