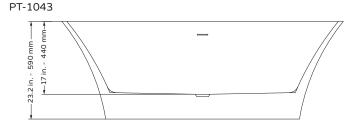

### TECHNICAL INFORMATION

- Installation: Freestanding
- Color: Polished White Acrylic
- Max Weight: 1102.31LBS (500kg)
- Drain Location: Center
- Drain Finishes: Chrome or Brushed Nickel PT-1043
- Product Weight: 108 lbs
- Water Capacity: 75.3 gal
- Box Dims: 25"x33.5"x69"