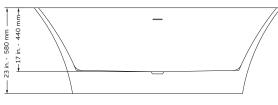

### TECHNICAL INFORMATION

- Installation: Freestanding
- Color: Polished White Acrylic
- Max Weight: 1102.31LBS (500kg)
- Drain Location: Center
- Drain Finishes: Chrome or Brushed Nickel PT-1043
- Product Weight: 108 lbs
- Water Capacity: 75.3 gal
- Box Dims: 25"x33.5"x69"