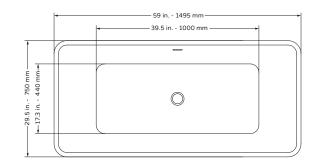

### TECHNICAL INFORMATION

- Installation: Freestanding
- Color: Polished White Acrylic
- Max Weight: 1102.31LBS (500kg)
- Drain Location: Center
- Drain Finishes: Chrome or Brushed Nickel PT-1043
- Product Weight: 108 lbs
- Water Capacity: 75.3 gal
- Box Dims: 25"x33.5"x69"

PT-1043-150

- Product Weight: 69.5 lbs
- Water Capacity: 56.5 gal
- Box Dims: 61"x31.5"x25"