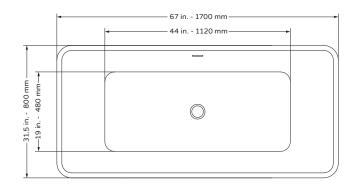

PT-1043-150

- Product Weight: 69.5 lbs
- Water Capacity: 56.5 gal
- Box Dims: 61"x31.5"x25"