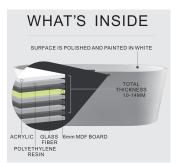

### PRODUCT FEATURES

- 100% polished white acrylic material
- Bathtub with waste/overflow and brass pop-up drainage
- Waste & drain finishes available in chrome or brushed nickel
- Integral Slotted overflow allows for deep soaking
- Center toe-tap drain