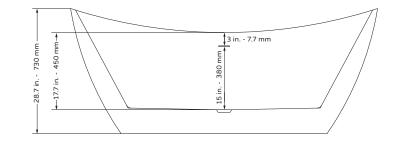

## TECHNICAL INFORMATION

- Installation: Freestanding
- Color: Polished White Acrylic
- Max Weight: 1102.31LBS (500kg)
- Product Weight: 76 lbs
- Water Capacity: 62.09 gal
- Box Dims: 31"x31"x73"
- Drain Location: Center
- Drain Finishes: Chrome or Brushed Nickel