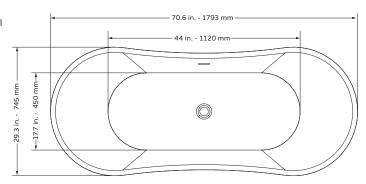

## TECHNICAL INFORMATION

- Installation: Freestanding
- Color: Polished White Acrylic
- Max Weight: 1102.31LBS (500kg)
- Product Weight: 76 lbs
- Water Capacity: 62.09 gal
- Box Dims: 31"x31"x73"
- Drain Location: Center
- Drain Finishes: Chrome or Brushed Nickel