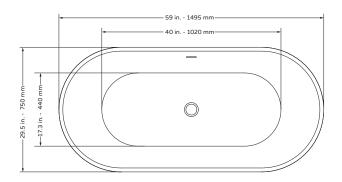

## **TECHNICAL INFORMATION**

- · Installation: Freestanding
- Color: Polished White Acrylic
- Max Weight: 1102.31LBS (500kg)
- Drain Location: Center
- Drain Finishes: Chrome or Brushed Nickel
- PT-1003
- Product Weight: 90 lbs
- Water Capacity: 68.16 gal
- Box Dims: 25"x33.5"x69"

PT-1003-150

- Product Weight: 84 lbs
- Water Capacity: 56 gal
- Box Dims: 61"x31.5"x25"