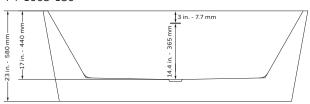

PT-1003-150

- Product Weight: 84 lbs
- Water Capacity: 56 gal
- Box Dims: 61"x31.5"x25"

### PT-1003-150