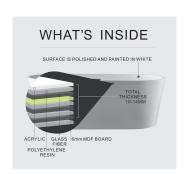

## **TECHNICAL INFORMATION**

- · Installation: Freestanding
- Color: Polished White Acrylic
- Max Weight: 1102.31LBS (500kg)
- Drain Location: Center
- Drain Finishes: Chrome or Brushed Nickel
- PT-1003
- Product Weight: 90 lbs
- Water Capacity: 68.16 gal
- Box Dims: 25"x33.5"x69"

#### PRODUCT FEATURES

- 100% polished white acrylic material
- Bathtub with waste/overflow and brass pop-up drainage
- Waste & drain finishes available in chrome or brushed nickel
- Integral Slotted overflow allows for deep soaking
- Center toe-tap drain