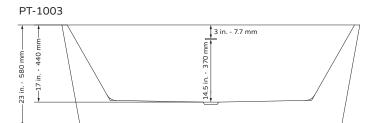

## **TECHNICAL INFORMATION**

- · Installation: Freestanding
- Color: Polished White Acrylic
- Max Weight: 1102.31LBS (500kg)
- Drain Location: Center
- Drain Finishes: Chrome or Brushed Nickel
- PT-1003
- Product Weight: 90 lbs
- Water Capacity: 68.16 gal
- Box Dims: 25"x33.5"x69"