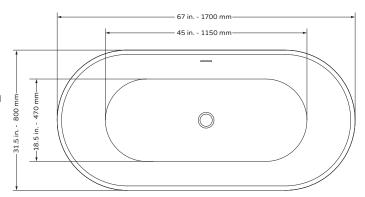

## **TECHNICAL INFORMATION**

- · Installation: Freestanding
- Color: Polished White Acrylic
- Max Weight: 1102.31LBS (500kg)
- Drain Location: Center
- Drain Finishes: Chrome or Brushed Nickel
- PT-1003
- Product Weight: 90 lbs
- Water Capacity: 68.16 gal
- Box Dims: 25"x33.5"x69"

PT-1003-150

- Product Weight: 84 lbs
- Water Capacity: 56 gal
- Box Dims: 61"x31.5"x25"