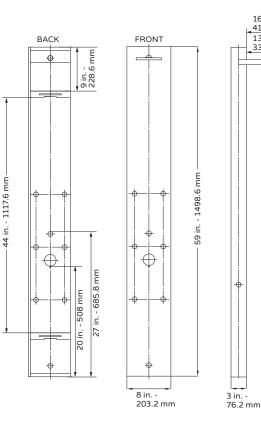

# Monterey ShowerSpa Model # 1042-SSB & 1042-ORB

16.5 in. -419.1 mm

13 in. -330.2 mm

**Specification Sheet** 

297 Anna St. | Watsonville, CA 95076 831.724.7300 www.PulseShowerSpas.com

# NOTES

- Measure your actual product for rough-in details
- Install this product according to the installation instructions