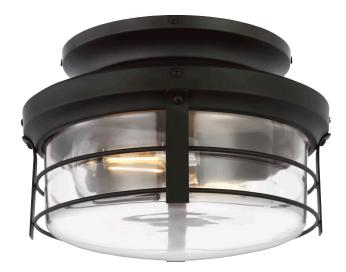

## PROGRESS LIGHTING

Project: Fixture Type:

Location:

Contact:

Springer II Collection Architectural Bronze Rustic Light Kit

Category: Ceiling Fans Finish: Architectural Bronze (Painted) Construction: steel Construction Glass/Shade: Clear Glass Bowl

Diameter: 12 in Height: 11 in

Clear Glass Bowl Width: 9.5 in Height: 3-7/8 in

| MOUNTING              | ELECTRICAL             | LAMPING                                | ADDITIONAL INFORMATION     |
|-----------------------|------------------------|----------------------------------------|----------------------------|
| ceiling fan light kit | 12 in of wire supplied | (2) Medium Base (E26)<br>Lamp Type LED | cULus Damp Location Listed |
| Fixture               | 120/277 VAC            | 7 W                                    | 1 year warranty            |