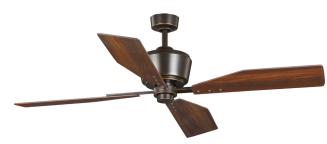

# **Description:**

This ceiling fan effortlessly unites a spacious room, creating an atmosphere that's both relaxing and reviving. Four plywood blades attach to a dual mount canopy. The fixture features an oil rubbed bronze finish for a design destined to provide a truly relaxing experience.

## **Specifications:**

- · Four plywood blades.
- The fixture features an oil rubbed bronze finish for a design destined to provide a truly relaxing experience.
- This ceiling fan effortlessly unites a spacious room, creating an atmosphere that's both relaxing and reviving.
- · Ideal for any living room, great room, or bedroom.
- · Light kit adaptable.
- · Measures 56-inch width by 15-7/8-inch height.
- · Light kit not included.
- · Remote control included.
- · Includes installation instructions and mounting hardware.
- · Progress Lighting products are designed for exceptional quality, reliability, and functionality.
- Canopy covers a standard 4" recessed outlet box: 5.19 in W., 2.19 in ht., 5.19 in depth
- $\cdot$  80 in of wire supplied

### **Dimensions:**

Diameter: 56 in Height: 15-7/8 in