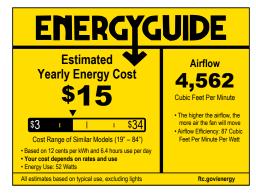

## **Specifications:**

- · Four plywood blades.
- The fixture features an oil rubbed bronze finish for a design destined to provide a truly relaxing experience.
- This ceiling fan effortlessly unites a spacious room, creating an atmosphere that's both relaxing and reviving.
- · Ideal for any living room, great room, or bedroom.
- · Light kit adaptable.
- · Measures 56-inch width by 15-7/8-inch height.
- · Light kit not included.
- · Remote control included.
- · Includes installation instructions and mounting hardware.
- · Progress Lighting products are designed for exceptional quality, reliability, and functionality.
- Canopy covers a standard 4" recessed outlet box: 5.19 in W., 2.19 in ht., 5.19 in depth
- $\cdot$  80 in of wire supplied

#### **Performance:**

| Input Voltage   | 120 V                     |
|-----------------|---------------------------|
| Input Frequency | 60 Hz                     |
| Warranty        | Limited Lifetime Warranty |
| Labels          | UL Dry Location Listed    |
|                 | AC motor                  |