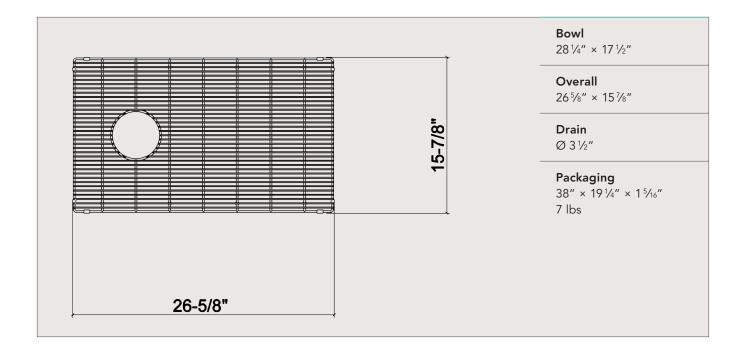

## **Features**

- Fits ProTerra M40 collection sink
- Made of stainless steel 304 series (18/10), electropolished
- Sturdy, close-knit construction
- Ideal to protect your dishes and the finish of your fireclay sink
- Rubber bumper feet clipped on the grid contour for better stability and protection