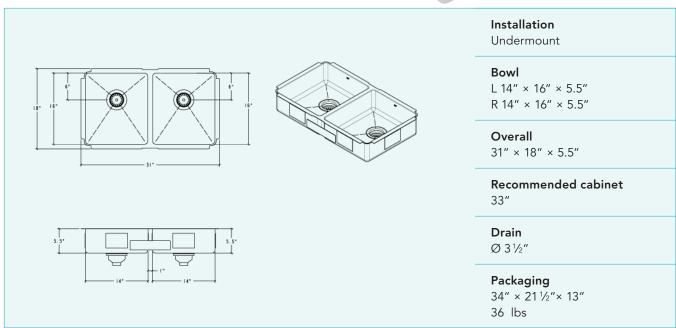

## IH75-UE-31186

**Prolnox H75** 

Stainless steel kitchen sink Handcrafted

Contemporary style corners [0,75"]

## **Features**

- 304 brushed finish stainless steel (18/10) 18 gauge
- Sound deadening pads for maximum noise reduction
- Drain located towards rear providing more space under the sink
- Stainless steel strainer (AA-SA-3.5-SA) and mounting hardware included
- Product certified ASME A112.19.3, CSA B45.0, and CSA B45.4
- ADA COMPLIANT: Product is ADA compliant when installed according to standard. Shallow depth accommodates knee space and improves reach. Offset drains offer more usable space while meeting ADA requirement.