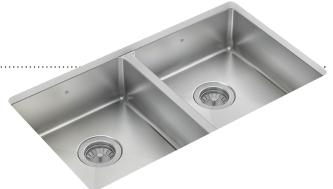

## IH75-UE-31186

**Prolnox H75** 

Stainless steel kitchen sink Handcrafted

Contemporary style corners [0,75"]

## **Features**

- 304 brushed finish stainless steel (18/10) 18 gauge
- Sound deadening pads for maximum noise reduction
- Drain located towards rear providing more space under the sink
- Stainless steel strainer (AA-SA-3.5-SA) and mounting hardware included
- Product certified ASME A112.19.3, CSA B45.0, and CSA B45.4
- ADA COMPLIANT: Product is ADA compliant when installed according to standard. Shallow depth accommodates knee space and improves reach. Offset drains offer more usable space while meeting ADA requirement.