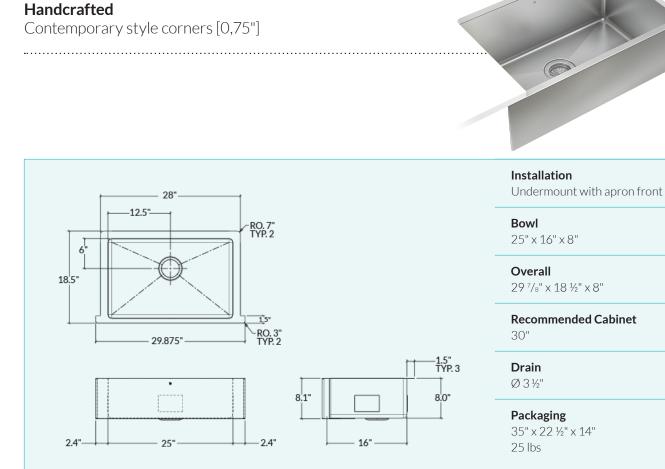

ProInox H75 18-gauge Stainless Steel 25" X 16" X 8"

- Stainless steel strainer (AA-SA-3.5-SA) and mounting hardware included
- Product certified ASME A112.19.3, CSA B45.0, and CSA B45.4
- Can be installed farmhouse undermount overhang 1/8" or farmhouse undermount reveal 1/2"