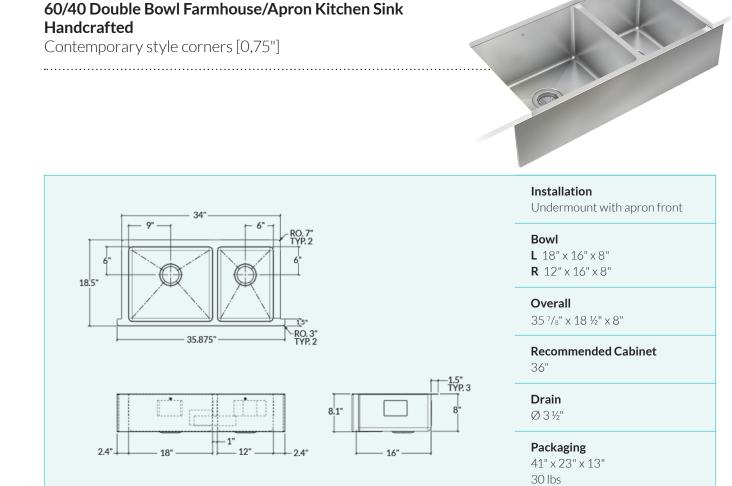

## Features

- 304 brushed finish stainless steel (18/10) 18 gauge
- Sound deadening pads for maximum noise reduction
- Drain located towards rear providing more space under the sink

IH75-UAR-34188

ProInox H75 18-gauge Stainless Steel 30" X 16" X 8"

- Stainless steel strainer (AA-SA-3.5-SA) and mounting hardware included
- Product certified ASME A112.19.3, CSA B45.0, and CSA B45.4
- Can be installed farmhouse undermount overhang 1/8" or farmhouse undermount reveal  $\frac{1}{2}$ "