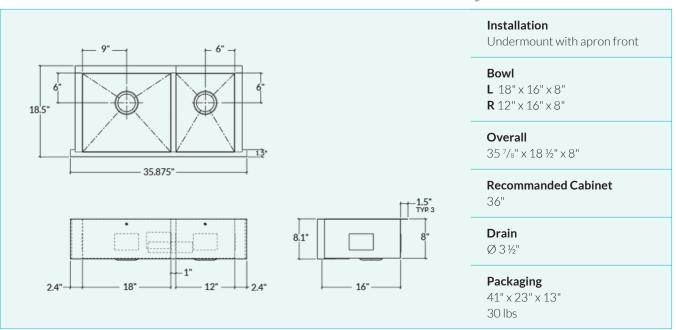

## IH0-UAR-34188

Prolnox H0 18-gauge Stainless Steel 30" X 16" X 8" 60/40 Double Bowl Farmhouse/Apron Kitchen Sink Handcrafted

Urban style corners [0"]

## **Features**

- 304 brushed finish stainless steel (18/10) 18 gauge
- Sound deadening pads for maximum noise reduction
- Drain located towards rear providing more space under the sink
- Stainless steel strainer (AA-SA-3.5-SA) and mounting hardware included
- Product certified ASME A112.19.3, CSA B45.0, and CSA B45.4
- Can be installed farmhouse undermount overhang 1/8" or farmhouse undermount reveal ½"