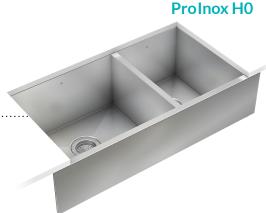

## IH0-UAR-34188

Prolnox H0 18-gauge Stainless Steel 30" X 16" X 8" 60/40 Double Bowl Farmhouse/Apron Kitchen Sink Handcrafted

Urban style corners [0"]