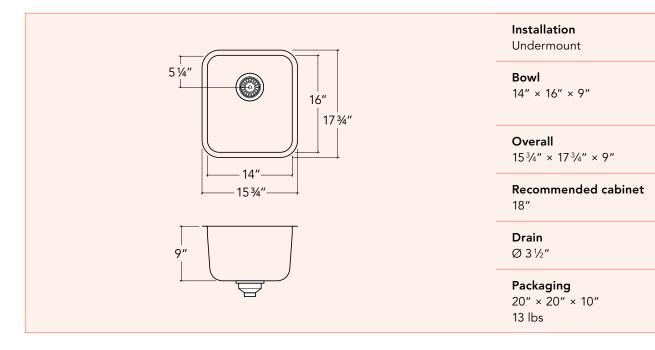

# IE200-US-15179

.....

Stainless steel kitchen sink Embossed With rounded corners [2"]