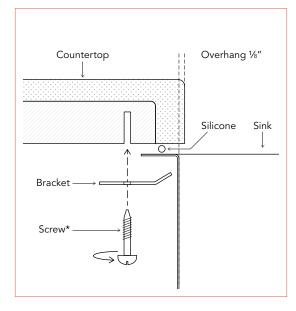

#### **Undermount installation**

A. Countertop made of granite, quartz, marble or other stone surface

B. Countertop made of granite, quartz, marble or other stone surface on a wood base

\* Not included