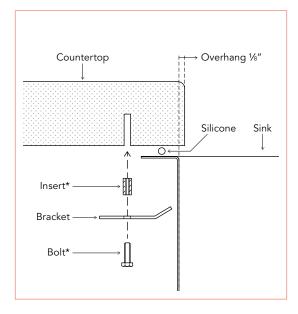

#### **Undermount installation**

A. Countertop made of granite, quartz, marble or other stone surface

B. Countertop made of granite, quartz, marble or other stone surface on a wood base

\* Not included