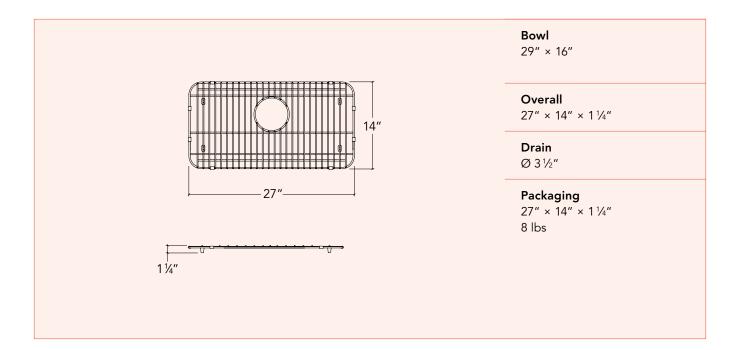

# IE-G-2916

## Grid

For stainless steel kitchen sink

.....

### Features and benefits

- 304 electro polished stainless steel
- Silicone legs and bumpers prevent the grid from sliding around and scratching the sink
- Prevents dishes and silverware from striking the bottom of the sink
- Lets water drain away from items placed in the sink
- Provides a flat, stable surface to place things on