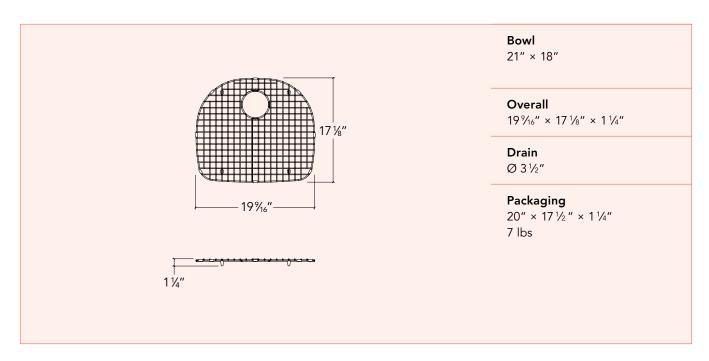

## Grid

For stainless steel kitchen sink

...........

## Features and benefits

- 304 electro polished stainless steel
- Silicone legs and bumpers prevent the grid from sliding around and scratching the sink
- Prevents dishes and silverware from striking the bottom of the sink
- Lets water drain away from items placed in the sink
- Provides a flat, stable surface to place things on