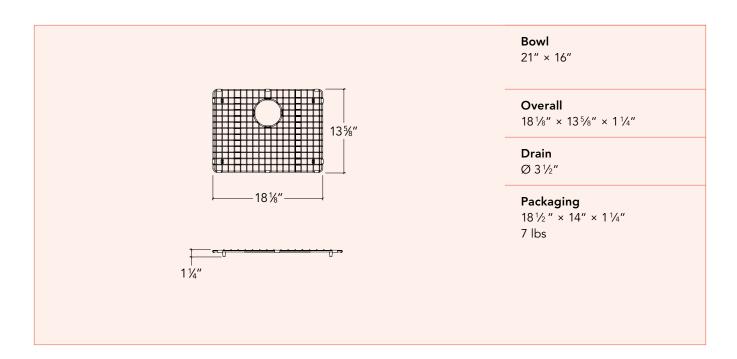

## Grid

For stainless steel kitchen sink

.......

## Features and benefits

- 304 electro polished stainless steel
- Silicone legs and bumpers prevent the grid from sliding around and scratching the sink
- Prevents dishes and silverware from striking the bottom of the sink
- Lets water drain away from items placed in the sink
- Provides a flat, stable surface to place things on