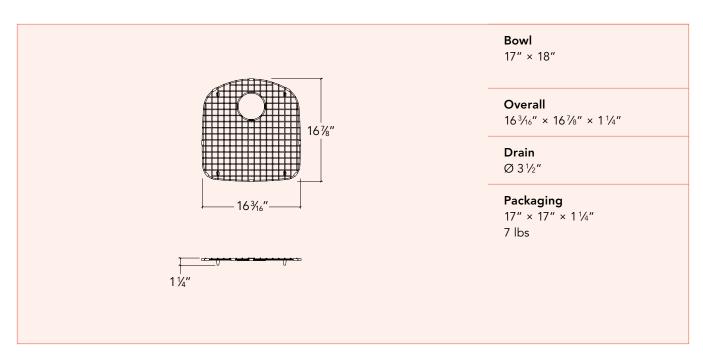

## **IE-G-1718**

## Grid

For stainless steel kitchen sink

......

## Features and benefits

- 304 electro polished stainless steel
- Silicone legs and bumpers prevent the grid from sliding around and scratching the sink
- Prevents dishes and silverware from striking the bottom of the sink
- Lets water drain away from items placed in the sink
- Provides a flat, stable surface to place things on