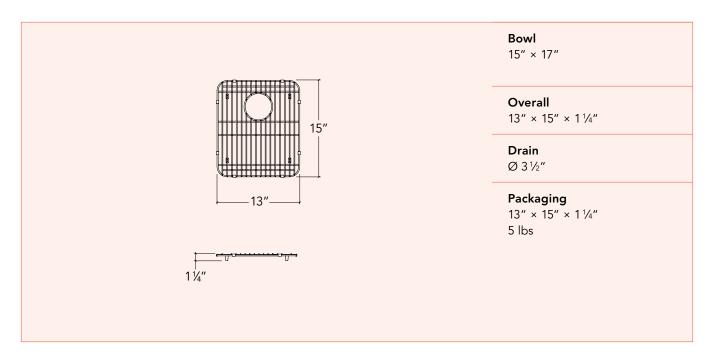

## IE-G-1517

## Grid

For stainless steel kitchen sink

......





## Features and benefits

- 304 electro polished stainless steel
- Silicone legs and bumpers prevent the grid from sliding around and scratching the sink
- Prevents dishes and silverware from striking the bottom of the sink
- Lets water drain away from items placed in the sink
- Provides a flat, stable surface to place things on

## Warranty

Prochef offers a 1-YEAR LIMITED WARRANTY following the purchase date for all mobile parts, options and accessories against defects of material and workmanship. This warranty is limited to defects or damages resulting from a normal residential use. For further details on our product warranty, please refer to our catalog or Website.