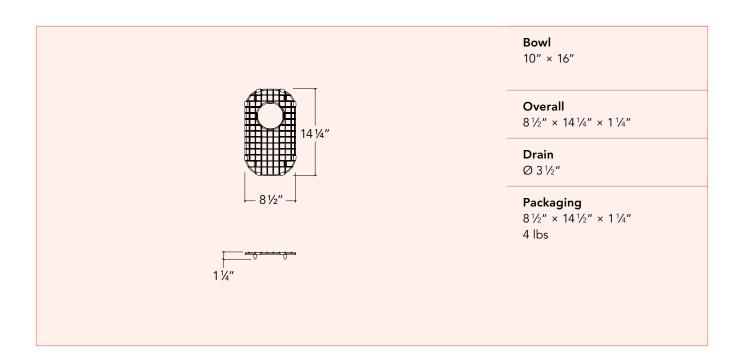

## Grid

For stainless steel kitchen sink

.......

## Features and benefits

- 304 electro polished stainless steel
- Silicone legs and bumpers prevent the grid from sliding around and scratching the sink
- Prevents dishes and silverware from striking the bottom of the sink
- Lets water drain away from items placed in the sink
- Provides a flat, stable surface to place things on