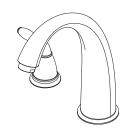

### Roman Tub Trim

RT6-5SRC Finish(CC)  $\square$  RT6-5SRK Finish(KK)  $\square$ 

RT6-5SRY Finish(YY)

#### **Features**

- Solid Cast Brass Body and Spout
- Metal Lever Handles
- 3-Hole Installation
- Flexible Installation Options
- Requires OX6-040R or OX6-140R Rough-In (Order Separately)
- Decorative Arc Spout
- Pforever Warranty®