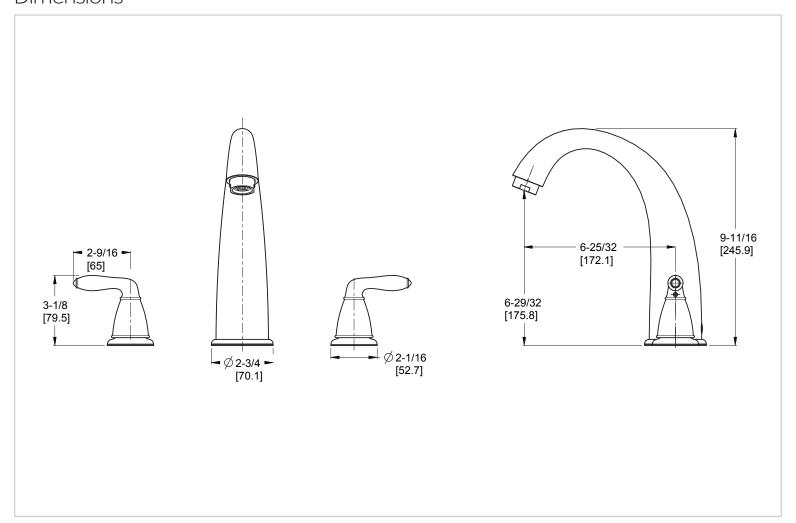

# Pfister

## Serrano™

### Roman Tub Trim

RT6-5SRC Finish(CC)  $\square$  RT6-5SRK Finish(KK)  $\square$ 

RT6-5SRY Finish(YY)





# Specifications

#### **Features**

- Solid Cast Brass Body and Spout
- Metal Lever Handles
- 3-Hole Installation
- Flexible Installation Options
- Requires OX6-040R or OX6-140R Rough-In (Order Separately)
- Decorative Arc Spout
- Pforever Warranty®

# Code Compliance

• Trim Only, Valve Not Included

Pfister products are designed and manufactured in compliance with the following standards and codes:



• 3-Hole Installation

- CSA B125 Certified
- ASME A112.18.1
- ADA Compliant-ANSI A117.1 (Lever handles only)



#### Dimensions