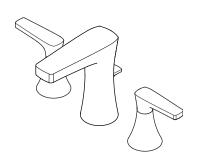

# Pfister

# Kelen™

# 8"-15" Widespread Lavatory Faucet

LG49-MFOC Finish(C) □ LG49-MFOK Finish(K)



# Specifications

#### **Features**

- 1.2 GPM Flow Rate
- All Metal Construction
- Metal Pop-Up Drain
- Pforever Seal Ceramic Disc Valves
- Pforever Warranty®

#### • All Metal Construction Pforever Seal

### Code Compliance

Pfister products are designed and manufactured in compliance with the following standards and codes:





- IAPMO Certified
- CSA B125 Certified
- ASME A112.18.1
- Cal Green Compliant
- CEC Compliant
- NSF 61/9 Annex G (Low lead)
- EPA WaterSense Certification 1.5 gpm, 5.7 L/Min
- ADA Compliant-ANSI A117.1 (Lever handles only)

## Dimensions



Ø1-1/4 Min to Ø1-1/2 Max. Deck Hole Openings