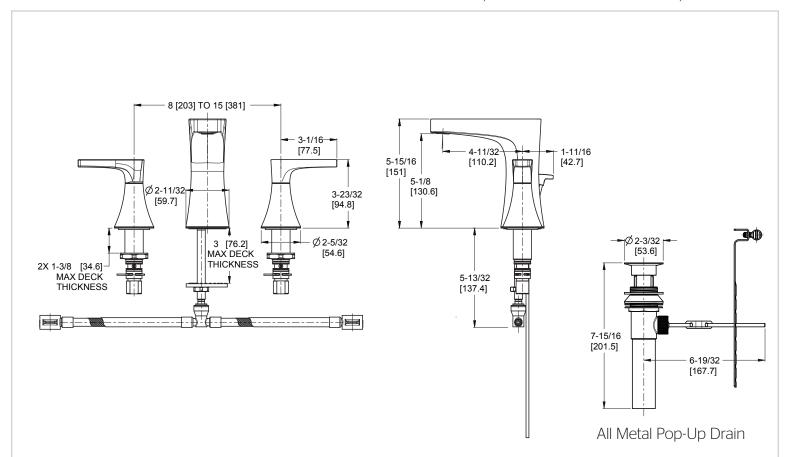

# Pfister

# Kelen™

# 8"-15" Widespread Lavatory Faucet

LG49-MFOC Finish(C) □ LG49-MFOK Finish(K)



# Specifications

#### **Features**

- 1.2 GPM Flow Rate
- All Metal Construction
- Metal Pop-Up Drain
- Pforever Seal Ceramic Disc Valves
- Pforever Warranty®

#### • All Metal Construction Pforever Seal

### Code Compliance

Pfister products are designed and manufactured in compliance with the following standards and codes:





- IAPMO Certified
- CSA B125 Certified
- ASME A112.18.1
- Cal Green Compliant
- CEC Compliant
- NSF 61/9 Annex G (Low lead)
- EPA WaterSense Certification 1.5 gpm, 5.7 L/Min
- ADA Compliant-ANSI A117.1 (Lever handles only)

## Dimensions



Ø1-1/4 Min to Ø1-1/2 Max. Deck Hole Openings