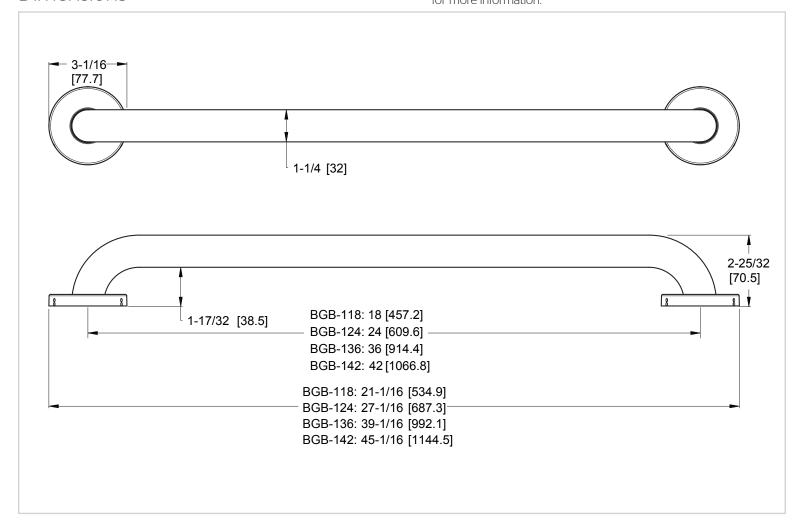

## Lavatory Grab Bar

BGB-118SS Finish(SS) □ BGB-124SS Finish(SS) □

BGB-136SS Finish(SS)

BGB-142SS Finish(SS)



# Specifications

#### **Features**

- All Metal Construction
- Supports Up to 500lbs
- Pforever Warranty®

### Code Compliance

Pfister products are designed and manufactured in compliance with the following standards and codes:

• ADA Compliant-ANSI A117.1





#### **WARNING**

Grab Bar must be installed per the installation requirements. FAILURE TO INSTALL PROPERLY MAY LEAD TO SERIOUS INJURY OR DEATH. See Instruction Guide for details. Product must be installed with 3 screws per connection point (6 total) mounted to wood stud. Visit www.pfisterfaucets.com/support for more information.

### Dimensions



SS-BGB-1XX