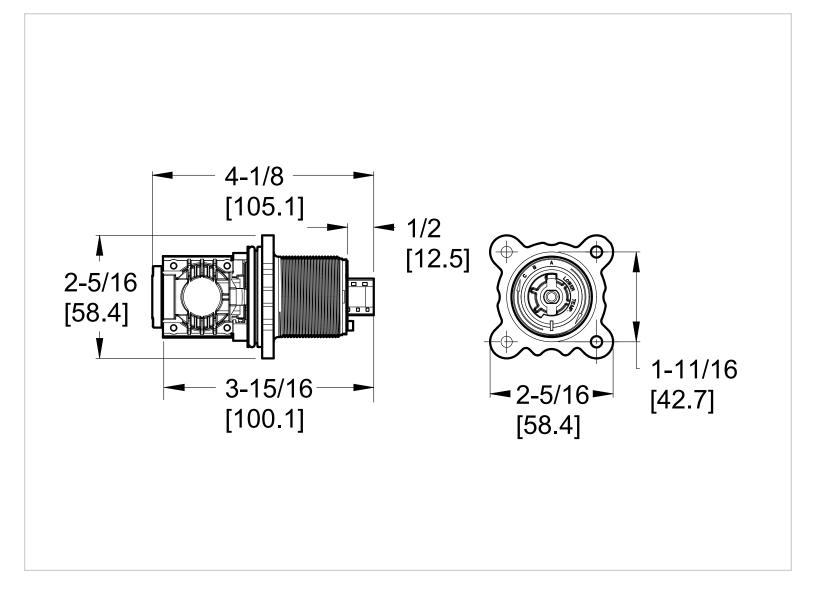

## Cartridge

974-321



# Specifications

#### **Features**

- Fits VB8 & JV8 Bodies
- Metal Stem
- Pressure Balanced (as low as 0.5 GPM)
- Stainless Steel Spool
- Ceramic Disc Valve
- Integrated Temperature Limit Stop
- Reversible
- Backwards Compatibilty with Legacy Diaphragm Cartridge
- SecurePfit™ Extension Kit Available (970-083)
- Non-SecurePfit™ Extension Kit Available (910-563\*)
- Pforever Warranty®

## Code Compliance

• Fits VB8 & JV8 Bodies

• Pressure Balanced

Metal Stem

Pfister products are designed and manufactured in compliance with the following standards and codes:

- ASME A112.18.1
- ASSE 1016-TYPE P

## Dimensions