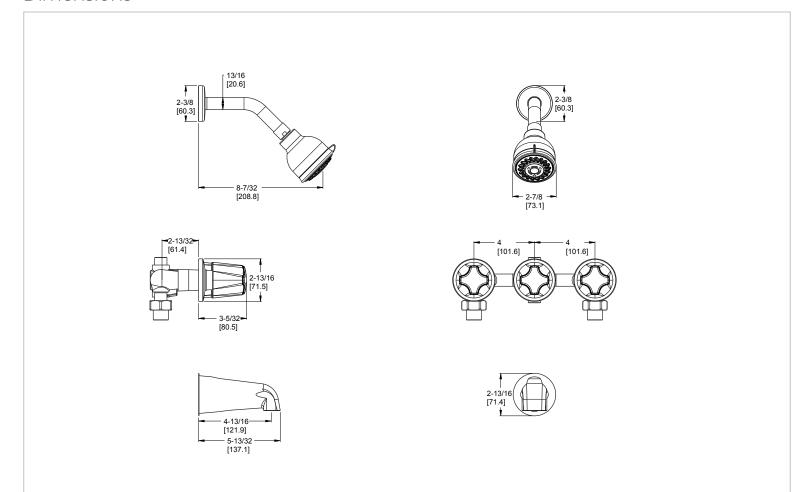

# Pfister

## Pfirst Series™

Tub & Shower

LG01-1110 Finish(C) □







## Specifications

#### **Features**

- 1.8 GPM Flow Rate (Showerhead)
- Multi-Function Showerhead (3 Functions: Full, Massage, and Combo)
- Ceramic Disc Cartridges
- Includes O1-31XA Valve
- Pforever Warranty®

## **Code Compliance**

Pfister products are designed and manufactured in compliance with the following standards and codes:



• IAPMO Certified

Valve Included

- CSA B125 Certified
- ASME A112.18.1
- Cal Green Complaint
- CEC Compliant
- EPA WaterSense Certification 1.8 gpm, 6.8 L/Min

#### **Dimensions**



SS-LG01-1110