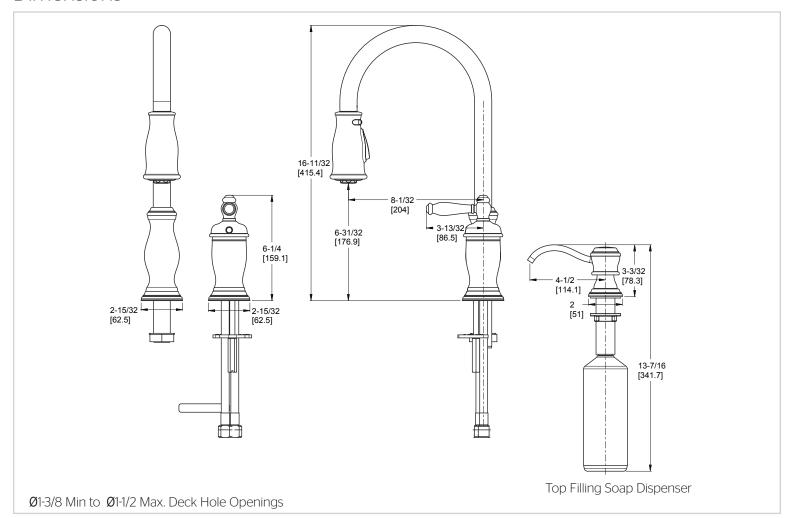

Faucet

GT526-TMC Finish(C) GT526-TMS Finish(S)

GT526-TMY Finish(Y) □



# Specifications

- Adjustable Spray Volume
- 2 or 3-Hole Installation
- Pforever Seal

#### **Features**

- 1.75 GPM Flow Rate
- 2 or 3-Hole Installation
- 360° Rotating Spout
- 75" Hose
- Quick Connect
- High Arc Spout
- Soap/Lotion Dispenser Optional
- Adjustable Spray Volume

#### • Flexible Braided Stainless Steel Supply Lines

- Pforever Seal Ceramic Disc Valve
- Pforever Warranty®

## **Code Compliance**

Pfister products are designed and manufactured in compliance with the following standards and codes:



- CSA B125 Certified
- ASME A112.18.1
- NSF 61/9 Annex G (Low lead)
- Cal Green Compliant
- ADA Compliant-ANSI A117.1 (Lever handles only)
- ASME A112.18.3 (Backflow Prevention)







### **Dimensions**