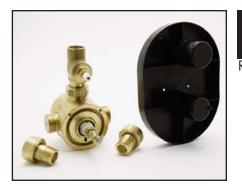

## Concealed Thermostatic Rough Valve Only

ROHL Perrin & Rowe Bath

## U.5555BO

| FEATURES                                                                                                                                                                                                                                        | COLORS/FINISHES                                                                 | WARRANTY           |
|-------------------------------------------------------------------------------------------------------------------------------------------------------------------------------------------------------------------------------------------------|---------------------------------------------------------------------------------|--------------------|
| <ul> <li>Rough valve only, no trim</li> <li>Order U.5396 to access bottom oulet</li> <li>16 GPM</li> <li>Must orderU.5555L/TO,</li> <li>U.5556X/TO, U.5520L/TO,</li> <li>U.5521X/TO, U.5756LS/TO, or</li> <li>U.5757X/TO to complete</li> </ul> | • N/A                                                                           | • Limited Lifetime |
|                                                                                                                                                                                                                                                 | 3 <sup>3</sup> / <sub>4</sub> <sup>"</sup> <sup>"</sup><br>3/ <sub>4</sub> "NPT | 3 1/2" - 4 1/8"    |