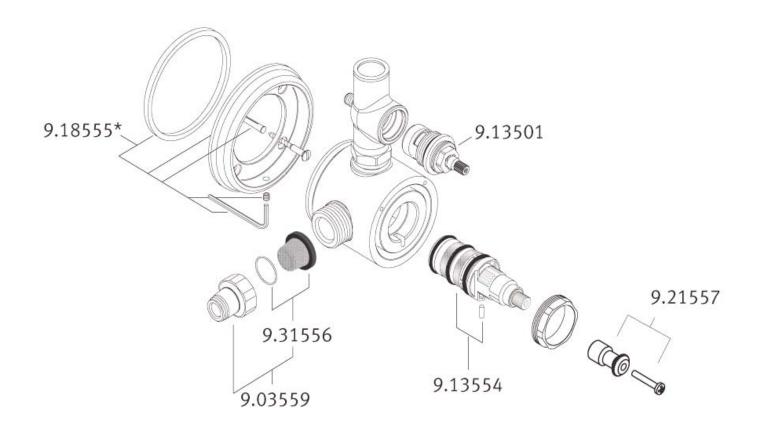

-------------------------------------|--------------------|
| <ul> <li>Rough valve only, no trim</li> <li>Order U.5396 to access bottom oulet</li> <li>16 GPM</li> <li>Must orderU.5555L/TO,</li> <li>U.5556X/TO, U.5520L/TO,</li> <li>U.5521X/TO, U.5756LS/TO, or</li> <li>U.5757X/TO to complete</li> </ul> | • N/A                                                                           | • Limited Lifetime |
|                                                                                                                                                                                                                                                 | 3 <sup>3</sup> / <sub>4</sub> <sup>"</sup> <sup>"</sup><br>3/ <sub>4</sub> "NPT | 3 1/2" - 4 1/8"    |



www.rohlhome.com

## U.5555BO Spare Parts