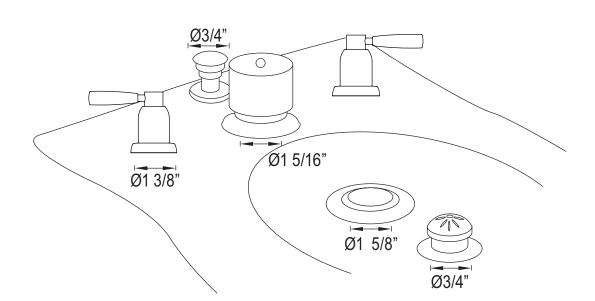

## PERRIN & ROWE® 5 - HOLE BIDE FAUCET

Perrin & Rowe® Bath Transitional

**U.3980LS (Lever Handles)** 

## FEATURES

- Transitional style escutcheons
- OPERATION: The diverter is a positive flow system. In the down position, water will flow out of the molded spout in the porcelain only. Pull to the diverterd position and the water will go to the spray only. Diverter and vacuum breaker are in the center column. Rough dimmensions will fit Kohler and Toto bidets.