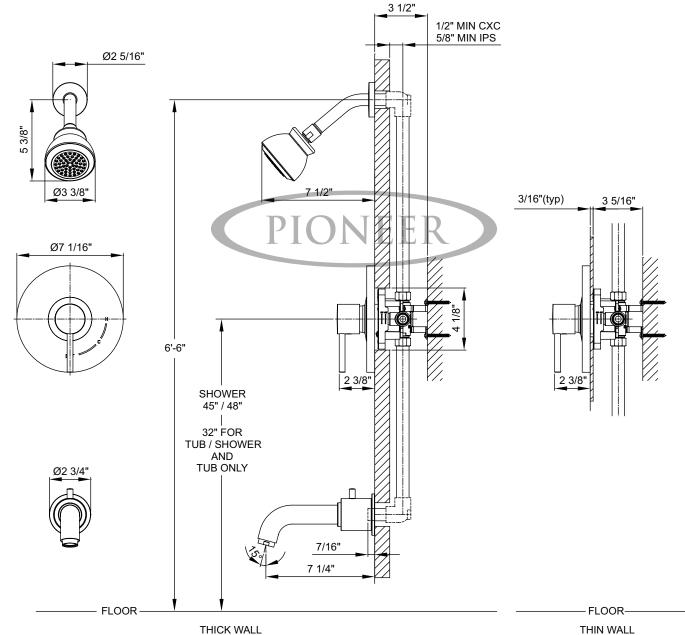

## Single Handle Tub and Shower Trim Set

- Metal Lever Handle
- Ceramic Disc Cartridge with Temperature Limit Cap
- Single Function 3-3/8" Diameter Showerhead
- Shower Arm and Flange
- 1/2" IPS Diverter Tub Spout, 7-1/4" Spout Reach
- With 1.75 GPM Flow Rate
- For Use with V-2300B Or V-2400B Series Valves -Valve not included