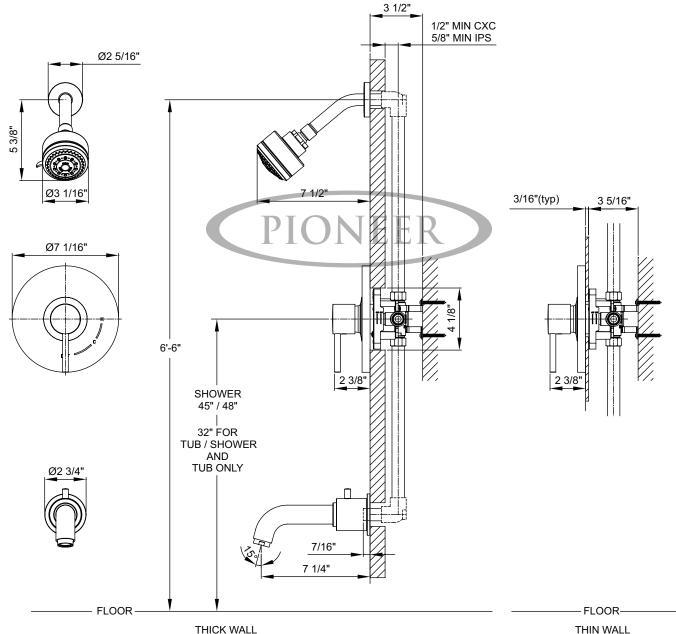

## Single Handle Tub and Shower Trim Set

- · Metal Lever Handle
- Ceramic Disc Cartridge with Temperature Limit Cap
- Five Function 3" Diameter Showerhead
- Shower Arm and Flange
- 1/2" IPS Diverter Tub Spout, 7-1/4" Spout Reach
- With 1.75 GPM Flow Rate
- For Use with V-2300B Or V-2400B Series Valves -Valve not included