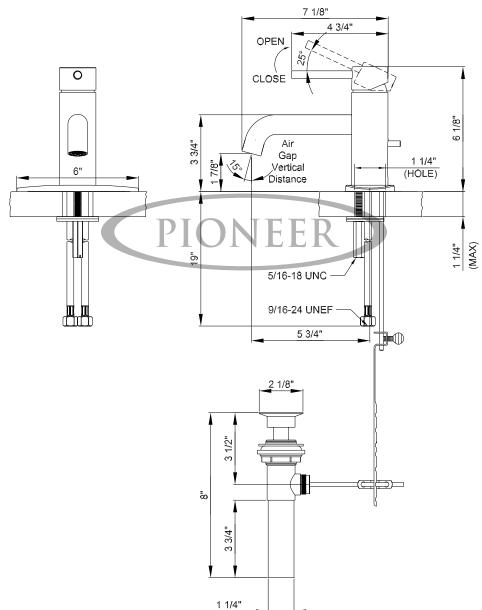

## Single Handle Lavatory Faucet

- Metal Lever HandleBent Nose Spout
- 5-5/8" Reach, 1-3/4" from Deck to Aerator
- Ceramic Disc Cartridge with Temperature Limit Cap
- 1 or 3-Hole 4" Installation With Deck Cover Plate
- Brass Pop-Up Drain Assembly
- Easy-Install 18" Flex Supply Lines With 3/8"
- Connections
- With 1.2 GPM Flow Rate

## **Code and Standards**

- ASME A112.18.1-2018/CSA B125.1-18
- Cal Green
- NSF/ANSI/CAN 61
- Compliance with AB1953/S152/HB372
- NSF/ANSI 372
- EPA Watersense
- ADA: Compliance to ICC/ANSI A117.1 (Lever Handle Only)