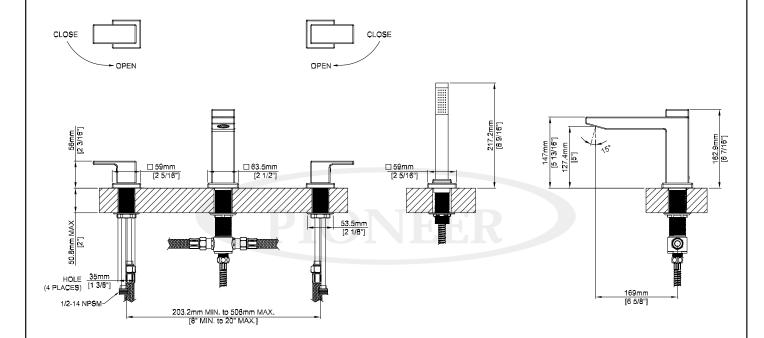

SHES**

- PC Polished Chrome
- BN PVD Brushed Nickel

#### Note:-

Rough-in valve included.

#### **FLOW**

Handheld Showerhead Limited to 1.75 GPM



#4MO611 SHOWN \* ADA



| Model #:           |  |
|--------------------|--|
| Specific Features: |  |
| Project Name:      |  |
| Submitted For:     |  |

| Model   | Description                                       |      | Finishes |  |
|---------|---------------------------------------------------|------|----------|--|
| #4MO611 | Two Handle Roman Tub Set With Handheld Showerhead | □ PC | □ Other  |  |



ENGINEERING EXCELLENCE

Pioneer: 1-800-338-9468 Commerce, CA 90040 www.pioneerind.com Pioneer Industries, Inc. © 2016 DMSP4MO611/REV. 08 2016 Page 1 of 2

## **Installation Note:**

Please refer to Installation Guide For this Product.



# **Product Diagram**



DMSP4MO611/REV. 08 2016 Page 2 of 2