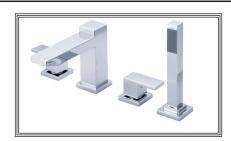

### **DESCRIPTION**

- Two Handle Roman Tub Set With Handheld Showerhead
- Metal Lever Handles
- Rigid Spout
- 6-5/8" Reach
- Ceramic Disc Cartridges
- 4-Hole 8" to 16" Installation
- Includes Integral Diverter Valve
- Single Function Handheld Showerhead
- With 1.75 GPM Flow Rate

#### **FLOW**

Handheld Showerhead Limited to 1.75 GPM

#4MO611 SHOWN \* ADA

| Model #:           |  |
|--------------------|--|
| Specific Features: |  |
| Project Name:      |  |
| Submitted For:     |  |