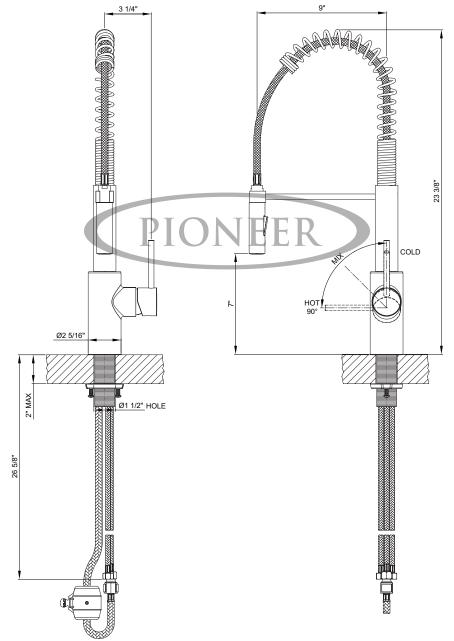

## Single Handle Pre-Rinse Spring Pull-Down Kitchen Faucet

- Metal Lever Handle
- Pull-Down Head with 2 Spray Patterns Swivel 360
  Degree With Quick Connect Spray Head Hose
- 9" Reach, 7" from Deck to Aerator, 22-3/4" Overall Height
- Ceramic Disc Cartridge
- 1-Hole Installation
- · Spring Style Spout Swivels 360 Degree
- Easy-Install 30" Flex Supply Lines With 3/8"

Connections

With 1.5 GPM Flow Rate

\*For other finishes and flow rates offered, please visit our website, email an inquiry to sales@pioneerind.com or contact our sales at 800-338-9468