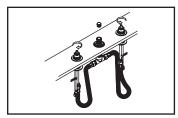

## **Installation Steps:**

Two Handle Roman Tub Trim Set

(1) Remove the mud guards from the spout shank and valves. Remove test cap from spout shank.

(2) Confirm the valve and spout dimension for 1-3/4" & 1-3/8" where 1-3/4" is the required valve height from the finished deck. And 1-3/8" is the shank height from the finished deck.

(3) Place the washer underneath of the spout escutcheon. Carefully slide the spout on the spout shank so the o-ring on the spout shank does not get damaged. Tighten the 1/8" Allen screw with the help of the Allen wrench tool provided. Do not overtighten. Place the hole cover to cover the hole.

(4) Place valve escutcheon on both side valves. From top of valve escutcheon, thread sleeve on valve to secure valve escutcheon. Ensure handles move in correct direction; tighten Allen screw with help of Allen Wrench tool provided to install both side handles. Turn on both side handles to check for any leaks.