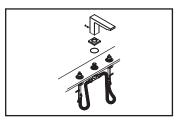

(3) Place the washer underneath of the spout escutcheon. Carefully slide the spout on the spout shank so the o-ring on the spout shank does not get damaged. Tighten the 1/8" Allen screw with the help of the Allen wrench tool provided. Do not overtighten. Place the hole cover to cover the hole.

(4) Place valve escutcheon on both side valves. From top of valve escutcheon, thread sleeve on valve to secure valve escutcheon. Ensure handles move in correct direction; tighten Allen screw with help of Allen Wrench tool provided to install both side handles. Turn on both side handles to check for any leaks.