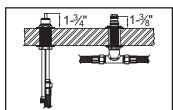

## **Installation Steps:**

Two Handle Roman Tub Trim Set

(1) Remove the mud guards from the spout shank and valves. Remove test cap from spout shank.

(2) Confirm the valve and spout dimension for 1-3/4" & 1-3/8" where 1-3/4" is the required valve height from the finished deck. And 1-3/8" is the shank height from the finished deck.