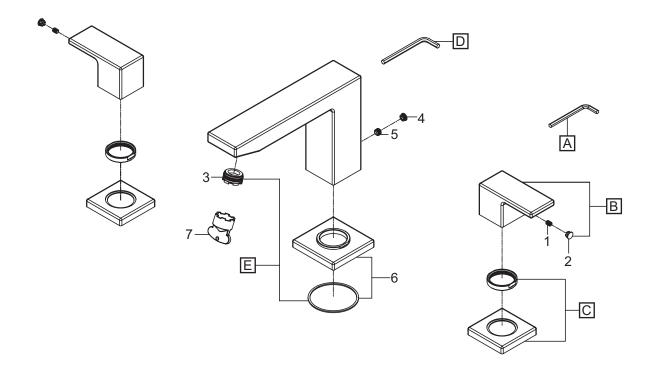

## **Exploded Drawing:**

|   | ITEM#      | DESCRIPTION                |
|---|------------|----------------------------|
| Α | X-4900024  | 3/32" Allen Wrench         |
| В | X-1400044* | Metal Lever Handle         |
| С | X-4400108* | Valve Escutcheon           |
| D | X-4400058  | 1/8" Allen Wrench          |
| Е | X-2400019* | Rigid Spout                |
| 1 | X-4900002  | Allen Screw                |
| 2 | X-4900044* | Hole Cover                 |
| 3 | X-4400102  | Flow Streamer              |
| 4 | X-4400073* | Hole Cover                 |
| 5 | X-4400028  | Allen Screw                |
| 6 | X-4400109* | Spout Escutcheon           |
| 7 | X-4400071  | Flow Streamer Removal Tool |

<sup>\*</sup> Note: Please specify finish/color when ordering.