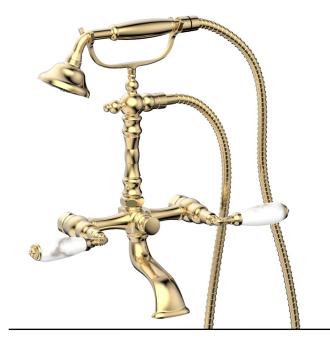

# Valencia Exposed Tub & Hand Shower Set

K2393-39

#### **PRODUCT FEATURES**

- Collection: Valencia
- Temperature Controlled By Handles
- White Marble Lever Handle
- Hand Shower Hose Length: 59"