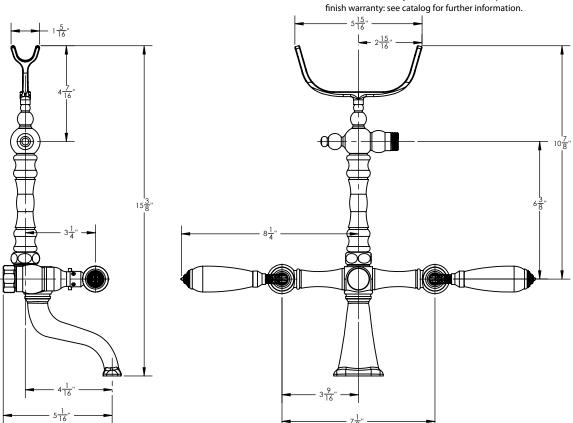

## **TECHNICAL DETAILS**

ADA Compliance: Yes
Fitting Hole Diameter: 1 1/8"
Number of Holes: Two Hole
Number of Handles: Two
Handle Turn Angle: Quarter Turn
Spout Reach: 3 1/2"
Installation Type: Wall Mounted
Primary Material: Brass
Valve Material: Ceramic
Spout Flow Restriction: Full Flow
Hand Shower Flow Restriction: 1.8 GPM
Water Pressure Maximum: 85 PSI

Water Pressure Minimum: 20 PSI Water Pressure Recommended: 60 PSI

#### **PRODUCT FEATURES**

- Collection: Valencia
- Temperature Controlled By Handles
- White Marble Lever Handle
- Hand Shower Hose Length: 59"