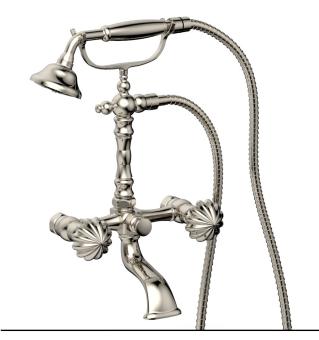

# Georgian & Barcelona Exposed Tub and Hand Shower Set

K2393-19

#### **PRODUCT FEATURES**

- Collection: Georgian & Barcelona
- Temperature Controlled By Handles
- Round Handle
- Hand Shower Hose Length: 59"