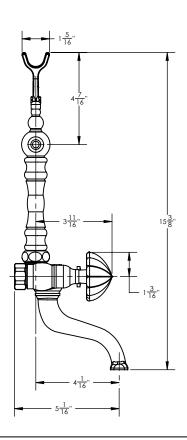

### **TECHNICAL DETAILS**

ADA Compliance: Yes
Fitting Hole Diameter: 1 1/8"
Number of Holes: Two Hole
Number of Handles: Two
Handle Turn Angle: Quarter Turn
Spout Reach: 3 1/2"
Installation Type: Wall Mounted
Primary Material: Brass
Valve Material: Ceramic
Spout Flow Restriction: Full Flow
Hand Shower Flow Restriction: 1.8 GPM
Water Pressure Maximum: 85 PSI
Water Pressure Minimum: 20 PSI

Water Pressure Recommended: 60 PSI