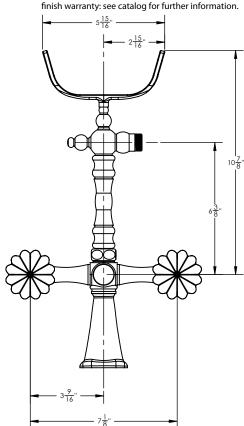

### **TECHNICAL DETAILS**

ADA Compliance: Yes
Fitting Hole Diameter: 1 1/8"
Number of Holes: Two Hole
Number of Handles: Two
Handle Turn Angle: Quarter Turn
Spout Reach: 3 1/2"
Installation Type: Wall Mounted
Primary Material: Brass
Valve Material: Ceramic
Spout Flow Restriction: Full Flow
Hand Shower Flow Restriction: 1.8 GPM
Water Pressure Maximum: 85 PSI
Water Pressure Minimum: 20 PSI

Water Pressure Recommended: 60 PSI

#### WARRANTY

Mechanical Warranty: 10 Years from date of purchase. finish warranty: see catalog for further information.