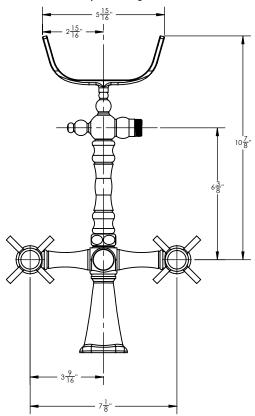

# **TECHNICAL DETAILS**

ADA Compliance: Yes
Fitting Hole Diameter: 1 1/8"
Number of Holes: Two Hole
Number of Handles: Two
Handle Turn Angle: Quarter Turn
Spout Reach: 3 1/2"
Installation Type: Wall Mounted
Primary Material: Brass
Valve Material: Ceramic
Spout Flow Restriction: Full Flow
Hand Shower Flow Restriction: 1.8 GPM
Water Pressure Maximum: 85 PSI
Water Pressure Minimum: 20 PSI

## **PRODUCT FEATURES**

- Collection: Basic
- Temperature Controlled By Handles
- Blade Cross Handle
- Hand Shower Hose Length: 59"