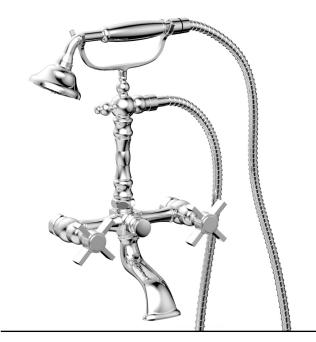

# Basic Exposed Tub & Hand Shower Set

K2393-08

# **TECHNICAL DETAILS**

ADA Compliance: Yes
Fitting Hole Diameter: 1 1/8"
Number of Holes: Two Hole
Number of Handles: Two
Handle Turn Angle: Quarter Turn
Spout Reach: 3 1/2"
Installation Type: Wall Mounted
Primary Material: Brass
Valve Material: Ceramic
Spout Flow Restriction: Full Flow
Hand Shower Flow Restriction: 1.8 GPM
Water Pressure Maximum: 85 PSI
Water Pressure Minimum: 20 PSI

## **PRODUCT FEATURES**

- Collection: Basic
- Temperature Controlled By Handles
- Blade Cross Handle
- Hand Shower Hose Length: 59"