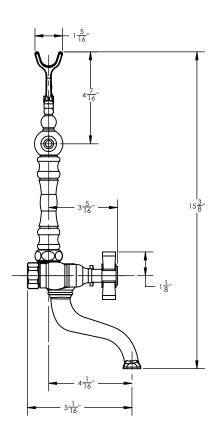

# **TECHNICAL DETAILS**

ADA Compliance: Yes
Fitting Hole Diameter: 1 1/8"
Number of Holes: Two Hole
Number of Handles: Two
Handle Turn Angle: Quarter Turn
Spout Reach: 3 1/2"
Installation Type: Wall Mounted
Primary Material: Brass
Valve Material: Ceramic
Spout Flow Restriction: Full Flow
Hand Shower Flow Restriction: 1.8 GPM
Water Pressure Maximum: 85 PSI
Water Pressure Minimum: 20 PSI

## **PRODUCT FEATURES**

- Collection: Basic
- Temperature Controlled By Handles
- Blade Cross Handle
- Hand Shower Hose Length: 59"