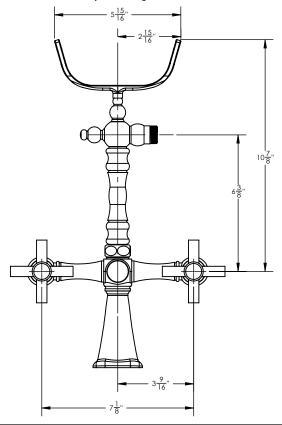

## **TECHNICAL DETAILS**

ADA Compliance: Yes
Fitting Hole Diameter: 1 1/8"
Number of Holes: Two Hole
Number of Handles: Two
Handle Turn Angle: Quarter Turn
Spout Reach: 3 1/2"
Installation Type: Wall Mounted
Primary Material: Brass
Valve Material: Ceramic
Spout Flow Restriction: Full Flow
Hand Shower Flow Restriction: 1.8 GPM

### **PRODUCT FEATURES**

- Collection: Basic
- Temperature Controlled By Handles
- Tubular Handle
- Hand Shower Hose Length: 59"