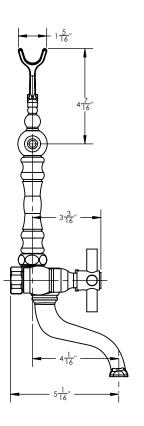

## **TECHNICAL DETAILS**

ADA Compliance: Yes
Fitting Hole Diameter: 1 1/8"
Number of Holes: Two Hole
Number of Handles: Two
Handle Turn Angle: Quarter Turn
Spout Reach: 3 1/2"
Installation Type: Wall Mounted
Primary Material: Brass
Valve Material: Ceramic
Spout Flow Restriction: Full Flow
Hand Shower Flow Restriction: 1.8 GPM

### **PRODUCT FEATURES**

- Collection: Basic
- Temperature Controlled By Handles
- Tubular Handle
- Hand Shower Hose Length: 59"