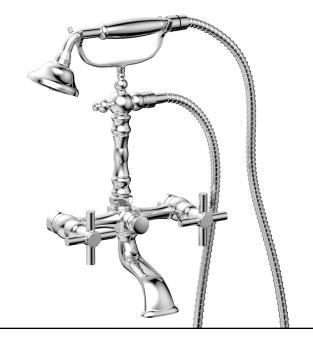

# Basic Exposed Tub & Hand Shower Set

K2393-07

## **TECHNICAL DETAILS**

ADA Compliance: Yes
Fitting Hole Diameter: 1 1/8"
Number of Holes: Two Hole
Number of Handles: Two
Handle Turn Angle: Quarter Turn
Spout Reach: 3 1/2"
Installation Type: Wall Mounted
Primary Material: Brass
Valve Material: Ceramic
Spout Flow Restriction: Full Flow
Hand Shower Flow Restriction: 1.8 GPM

### **PRODUCT FEATURES**

- Collection: Basic
- Temperature Controlled By Handles
- Tubular Handle
- Hand Shower Hose Length: 59"