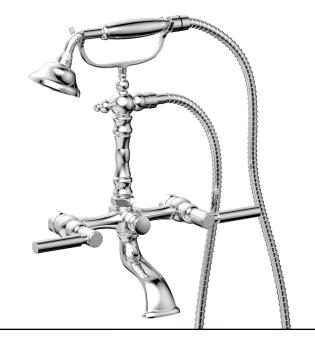

## Basic Exposed Tub & Hand Shower Set

K2393-06

### **TECHNICAL DETAILS**

ADA Compliance: Yes Fitting Hole Diameter: 1 1/8" Number of Holes: Two Hole Number of Handles: Two Handle Turn Angle: Quarter Turn Spout Reach: 3 1/2" Installation Type: Wall Mounted Primary Material: Brass Valve Material: Ceramic Spout Flow Restriction: Full Flow Hand Shower Flow Restriction: 1.8 GPM Water Pressure Maximum: 85 PSI

#### **PRODUCT FEATURES**

- Collection: Basic
- Temperature Controlled By Handles
- Lever Handle
- Hand Shower Hose Length: 59"