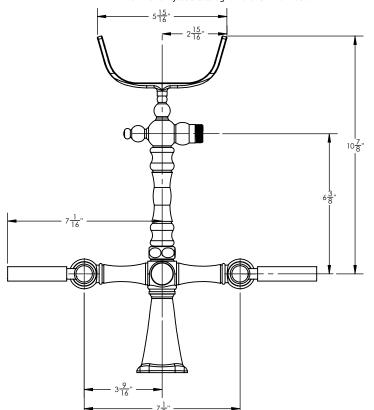

### **TECHNICAL DETAILS**

ADA Compliance: Yes Fitting Hole Diameter: 1 1/8" Number of Holes: Two Hole Number of Handles: Two Handle Turn Angle: Quarter Turn Spout Reach: 3 1/2" Installation Type: Wall Mounted Primary Material: Brass Valve Material: Ceramic Spout Flow Restriction: Full Flow Hand Shower Flow Restriction: 1.8 GPM Water Pressure Maximum: 85 PSI

#### **PRODUCT FEATURES**

- Collection: Basic
- Temperature Controlled By Handles
- Lever Handle
- Hand Shower Hose Length: 59"