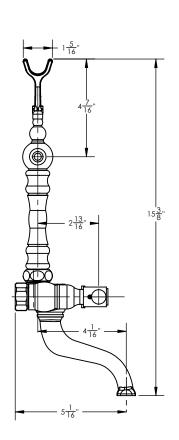

### **TECHNICAL DETAILS**

ADA Compliance: Yes Fitting Hole Diameter: 1 1/8" Number of Holes: Two Hole Number of Handles: Two Handle Turn Angle: Quarter Turn Spout Reach: 3 1/2" Installation Type: Wall Mounted Primary Material: Brass Valve Material: Ceramic Spout Flow Restriction: Full Flow Hand Shower Flow Restriction: 1.8 GPM Water Pressure Maximum: 85 PSI

#### **PRODUCT FEATURES**

- Collection: Basic
- Temperature Controlled By Handles
- Lever Handle
- Hand Shower Hose Length: 59"