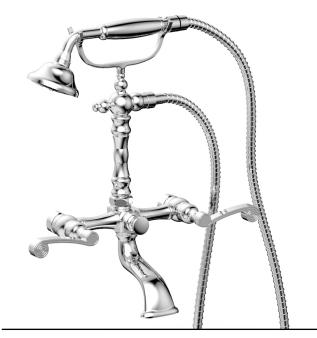

# 3Ring Exposed Tub & Hand Shower Set

K2393-02

## **TECHNICAL DETAILS**

ADA Compliance: Yes
Fitting Hole Diameter: 1 1/8"
Number of Holes: Two Hole
Number of Handles: Two
Handle Turn Angle: Quarter Turn
Spout Reach: 3 1/2"
Installation Type: Wall Mounted
Primary Material: Brass
Valve Material: Ceramic
Spout Flow Restriction: Full Flow
Hand Shower Flow Restriction: 1.8 GPM
Water Pressure Maximum: 85 PSI
Water Pressure Minimum: 20 PSI

### **PRODUCT FEATURES**

- Collection: 3Ring
- Temperature Controlled By Handles
- Curved Handle
- Hand Shower Hose Length: 59"