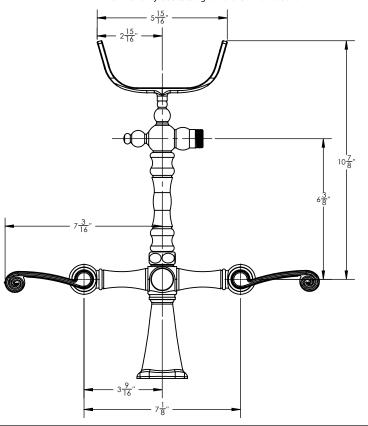

## **TECHNICAL DETAILS**

ADA Compliance: Yes
Fitting Hole Diameter: 1 1/8"
Number of Holes: Two Hole
Number of Handles: Two
Handle Turn Angle: Quarter Turn
Spout Reach: 3 1/2"
Installation Type: Wall Mounted
Primary Material: Brass
Valve Material: Ceramic
Spout Flow Restriction: Full Flow
Hand Shower Flow Restriction: 1.8 GPM
Water Pressure Maximum: 85 PSI
Water Pressure Minimum: 20 PSI

### **PRODUCT FEATURES**

- Collection: 3Ring
- Temperature Controlled By Handles
- Curved Handle
- Hand Shower Hose Length: 59"