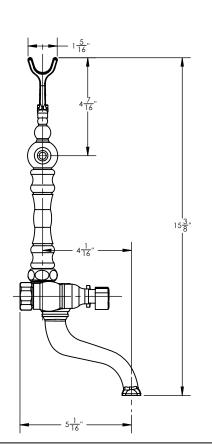

## **TECHNICAL DETAILS**

ADA Compliance: Yes
Fitting Hole Diameter: 1 1/8"
Number of Holes: Two Hole
Number of Handles: Two
Handle Turn Angle: Quarter Turn
Spout Reach: 3 1/2"
Installation Type: Wall Mounted
Primary Material: Brass
Valve Material: Ceramic
Spout Flow Restriction: Full Flow
Hand Shower Flow Restriction: 1.8 GPM
Water Pressure Maximum: 85 PSI
Water Pressure Minimum: 20 PSI

### **PRODUCT FEATURES**

- Collection: 3Ring
- Temperature Controlled By Handles
- Curved Handle
- Hand Shower Hose Length: 59"