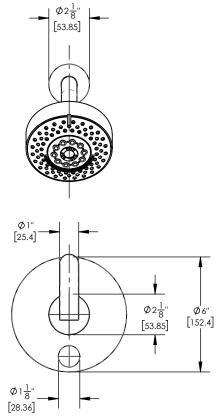

## **TECHNICAL DETAILS**

ADA Compliance: Yes Access Hole Diameter: 5" Handle Turn Angle: 115°

Type of Connection: Female 1/2" NPT Connection

Tub Spout: Full Flow

Installation Type: Wall Mounted

Primary Material: Brass

Valve Material: Ceramic

Shower Flow Restriction: 1.8 GPM Spout Flow Restriction: Full Flow Water Pressure Maximum: 85 PSI Water Pressure Minimum: 20 PSI Water Pressure Recommended: 60 PSI