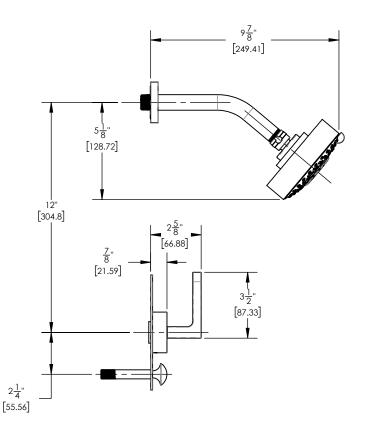

## **TECHNICAL DETAILS**

ADA Compliance: Yes Access Hole Diameter: 5" Handle Turn Angle: 115°

Type of Connection: Female 1/2" NPT Connection

Tub Spout: Full Flow

Installation Type: Wall Mounted

Primary Material: Brass

Valve Material: Ceramic

Shower Flow Restriction: 1.8 GPM Spout Flow Restriction: Full Flow Water Pressure Maximum: 85 PSI Water Pressure Minimum: 20 PSI Water Pressure Recommended: 60 PSI