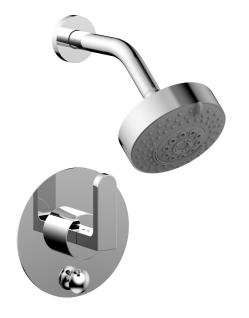

# Pressure Balance Shower and Diverter Set (Less Spout)

4-573

### **PRODUCT FEATURES**

- Style: Contemporary
- Collection: Rond
- Temperature Controlled By Pressure Balance
- Lever Handle