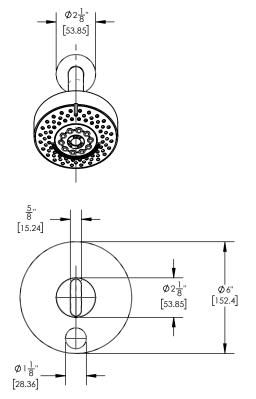

## **TECHNICAL DETAILS**

ADA Compliance: Yes Access Hole Diameter: 5" Handle Turn Angle: 115°

Type of Connection: Female 1/2" NPT Connection

Tub Spout: Full Flow

Installation Type: Wall Mounted

Primary Material: Brass