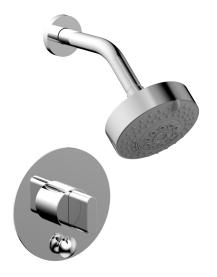

# Pressure Balance Shower and Diverter Set (Less Spout)

4-572

### **PRODUCT FEATURES**

- Style: Contemporary
- Collection: Rond
- Temperature Controlled By Pressure Balance
- Blade Handle