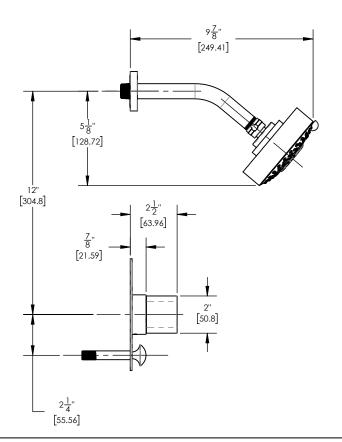

## **TECHNICAL DETAILS**

ADA Compliance: Yes Access Hole Diameter: 5" Handle Turn Angle: 115°

Type of Connection: Female 1/2" NPT Connection

Tub Spout: Full Flow

Installation Type: Wall Mounted

Primary Material: Brass