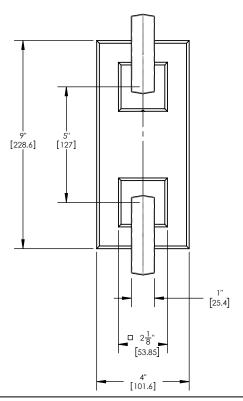

# **TECHNICAL DETAILS**

ADA Compliance: No
Access Hole: 2" x 7"
Number of Handles: Two
Handle Spread: 5"
Top Handle Turn Angle: Quarter Turn
Bottom Handle Turn Angle: 115-118°
Installation Type: Wall Mounted
Primary Material: Brass
Valve Material: Ceramic
Flow Rate: 6.5 GPM