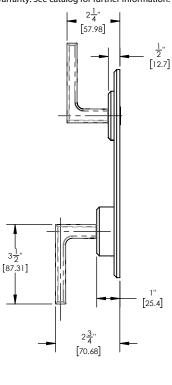

# **TECHNICAL DETAILS**

ADA Compliance: No
Access Hole: 2" x 7"
Number of Handles: Two
Handle Spread: 5"
Top Handle Turn Angle: Quarter Turn
Bottom Handle Turn Angle: 115-118°
Installation Type: Wall Mounted
Primary Material: Brass
Valve Material: Ceramic
Flow Rate: 6.5 GPM