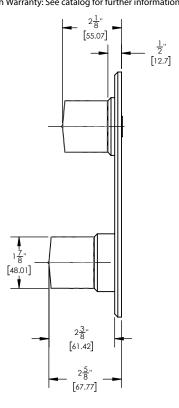

## **TECHNICAL DETAILS**

ADA Compliance: No Access Hole: 2" x 7" Number of Handles: Two Handle Spread: 5"

Top Handle Turn Angle: Quarter Turn Bottom Handle Turn Angle: 115-118° Installation Type: Wall Mounted Primary Material: Brass Valve Material: Ceramic Flow Rate: 6.5 GPM Flow Restriction: 1.8 GPM per function