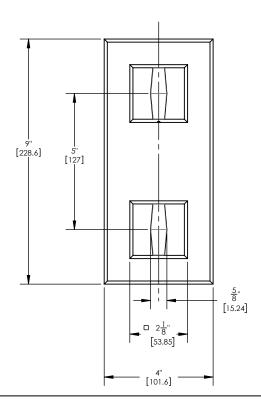

## **TECHNICAL DETAILS**

ADA Compliance: No Access Hole: 2" x 7" Number of Handles: Two Handle Spread: 5"

Top Handle Turn Angle: Quarter Turn Bottom Handle Turn Angle: 115-118° Installation Type: Wall Mounted Primary Material: Brass Valve Material: Ceramic Flow Rate: 6.5 GPM Flow Restriction: 1.8 GPM per function