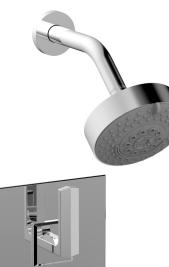

### Pressure Balance Shower and Diverter Set (Less Spout)

4-566

#### **PRODUCT FEATURES**

- Style: Contemporary
- Collection: Diama
- Temperature Controlled By Pressure Balance
- Lever Handle