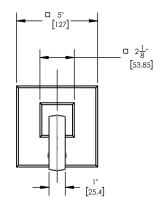

## **TECHNICAL DETAILS**

ADA Compliance: Yes Access Hole Diameter: 5" Handle Turn Angle: 115° Installation Type: Wall Mounted Primary Material: Brass Valve Material: Ceramic Flow Restriction: 1.8 gpm Water Pressure Maximum: 85 PSI Water Pressure Minimum: 20 PSI Water Pressure Recommended: 60 PSI