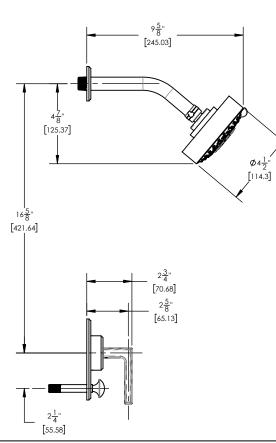

## **TECHNICAL DETAILS**

ADA Compliance: Yes Access Hole Diameter: 5" Handle Turn Angle: 115° Installation Type: Wall Mounted Primary Material: Brass Valve Material: Ceramic Flow Restriction: 1.8 gpm Water Pressure Maximum: 85 PSI Water Pressure Minimum: 20 PSI Water Pressure Recommended: 60 PSI