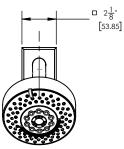

## **TECHNICAL DETAILS**

ADA Compliance: Yes Access Hole Diameter: 5" Handle Turn Angle: 115° Installation Type: Wall Mounted Primary Material: Brass Valve Material: Ceramic Flow Restriction: 1.8 gpm Water Pressure Maximum: 85 PSI Water Pressure Minimum: 20 PSI Water Pressure Recommended: 60 PSI