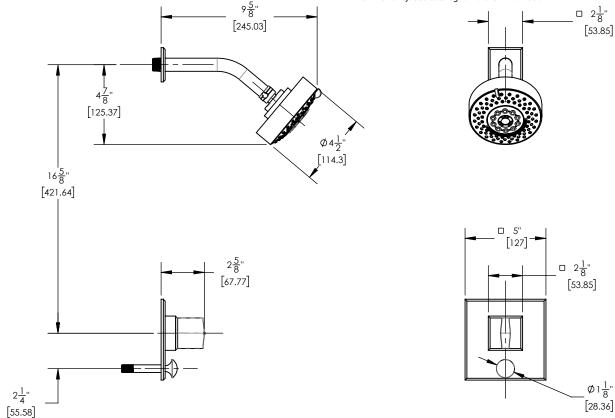

## Pressure Balance Shower and Diverter Set (Less Spout)

4-565

## **TECHNICAL DETAILS**

ADA Compliance: Yes Access Hole Diameter: 5" Handle Turn Angle: 115° Installation Type: Wall Mounted Primary Material: Brass Valve Material: Ceramic Flow Restriction: 1.8 gpm Water Pressure Maximum: 85 PSI Water Pressure Minimum: 20 PSI Water Pressure Recommended: 60 PSI

### **PRODUCT FEATURES**

- Style: Contemporary
- Collection: Diama
- Temperature Controlled By Pressure Balance
- Blade Handle

ASME A112.181/ CSA B1251, ASME 112.18.2/ CSA B125.2, ANSI NSF, CEC, Watersense 61 Sect. 9, State of MA.