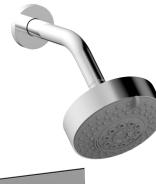

## Pressure Balance Shower and Diverter Set (Less Spout)

4-565

## **TECHNICAL DETAILS**

ADA Compliance: Yes Access Hole Diameter: 5" Handle Turn Angle: 115° Installation Type: Wall Mounted Primary Material: Brass Valve Material: Ceramic Flow Restriction: 1.8 gpm Water Pressure Maximum: 85 PSI Water Pressure Minimum: 20 PSI Water Pressure Recommended: 60 PSI

### **PRODUCT FEATURES**

- Style: Contemporary
- Collection: Diama
- Temperature Controlled By Pressure Balance
- Blade Handle

ASME A112.181/ CSA B1251, ASME 112.18.2/ CSA B125.2, ANSI NSF, CEC, Watersense 61 Sect. 9, State of MA.