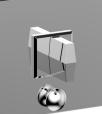

## Pressure Balance Shower and Diverter Set (Less Spout)

4-565

## **TECHNICAL DETAILS**

ADA Compliance: Yes Access Hole Diameter: 5" Handle Turn Angle: 115° Installation Type: Wall Mounted Primary Material: Brass Valve Material: Ceramic Flow Restriction: 1.8 gpm Water Pressure Maximum: 85 PSI Water Pressure Minimum: 20 PSI Water Pressure Recommended: 60 PSI

### **PRODUCT FEATURES**

- Style: Contemporary
- Collection: Diama
- Temperature Controlled By Pressure Balance
- Blade Handle

ASME A112.181/ CSA B1251, ASME 112.18.2/ CSA B125.2, ANSI NSF, CEC, Watersense 61 Sect. 9, State of MA.