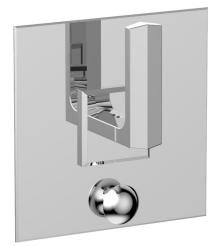

# PHYLRICH® Defining Luxury Since 1959

Pressure Balance Shower Plate with Diverter and Handle Trim Set

4-562

#### **PRODUCT FEATURES**

- Style: Contemporary
- Collection: Diama
- Temperature Controlled By Pressure Balance
- Lever Handle