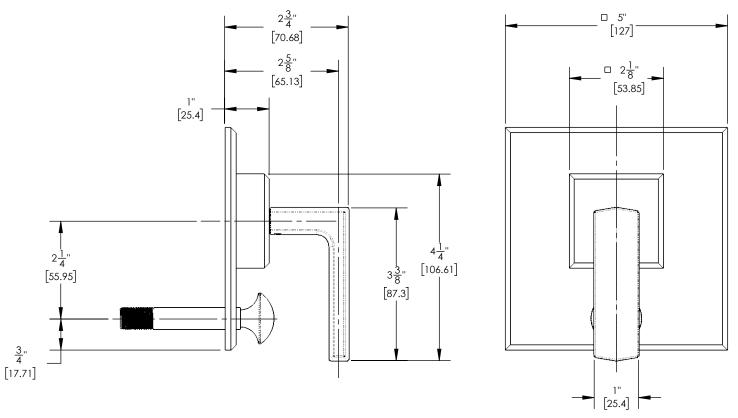

### **TECHNICAL DETAILS**

ADA Compliance: Yes Access Hole Diameter: 5" Handle Turn Angle: 115° Installation Type: Wall Mounted Primary Material: Brass Valve Material: Ceramic