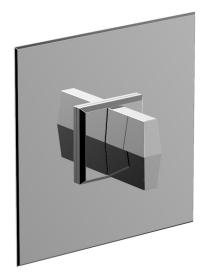

## Shower Plate and Handle Trim

2<u>5</u>" [67.77]

### **PRODUCT FEATURES**

1"

[25.4]

- Style: Contemporary
- Collection: Diama
- Temperature Controlled By Pressure Balance
- Blade Handle

4-559

ASME A112.181/ CSA B1251, ASME 112.18.2/ CSA B125.2, ANSI NSF, CEC, Watersense 61 Sect. 9, State of MA.