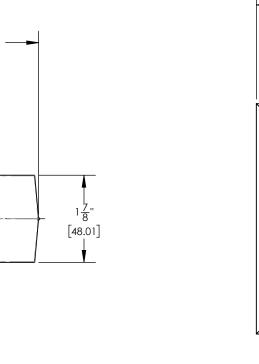

### **PRODUCT FEATURES**

1"

[25.4]

- Style: Contemporary
- Collection: Diama
- Temperature Controlled By Pressure Balance
- Blade Handle

4-559

ASME A112.181/ CSA B1251, ASME 112.18.2/ CSA B125.2, ANSI NSF, CEC, Watersense 61 Sect. 9, State of MA.