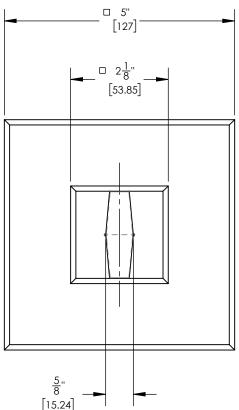

## **TECHNICAL DETAILS**

ADA Compliance: Yes Access Hole Diameter: 5" Handle Turn Angle: 115° Installation Type: Wall Mounted Primary Material: Brass Valve Material: Ceramic