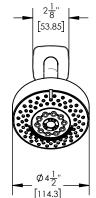

## **TECHNICAL DETAILS**

ADA Compliance: No Access Hole Diameter: 5" Handle Turn Angle: 115° Installation Type: Wall Mounted Primary Material: Brass Valve Material: Ceramic Flow Restriction: 1.8 gpm Water Pressure Maximum: 85 PSI Water Pressure Minimum: 20 PSI Water Pressure Recommended: 60 PSI