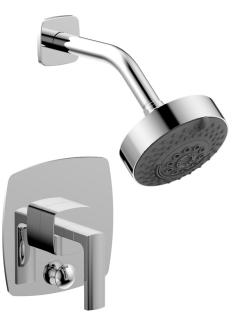

### Pressure Balance Shower and Diverter Set (Less Spout)

#### **PRODUCT FEATURES**

- Style: Contemporary
- Collection: Radi
- Temperature Controlled By Pressure Balance
- Lever Handle

4-558

ASME A112.181/ CSA B1251, ASME 112.18.2/ CSA B125.2, ANSI NSF, CEC, Watersense 61 Sect. 9, State of MA.