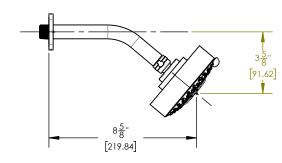

## **TECHNICAL DETAILS**

ADA Compliance: No Access Hole Diameter: 5" Handle Turn Angle: 115° Installation Type: Wall Mounted Primary Material: Brass Valve Material: Ceramic Flow Restriction: 1.8 gpm Water Pressure Maximum: 85 PSI Water Pressure Minimum: 20 PSI Water Pressure Recommended: 60 PSI