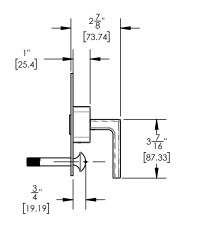

## **TECHNICAL DETAILS**

ADA Compliance: No Access Hole Diameter: 5" Handle Turn Angle: 115° Installation Type: Wall Mounted Primary Material: Brass Valve Material: Ceramic Flow Restriction: 1.8 gpm Water Pressure Maximum: 85 PSI Water Pressure Minimum: 20 PSI Water Pressure Recommended: 60 PSI