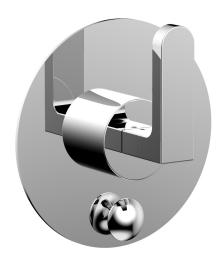

Defining Luxury Since 1959

Pressure Balance Shower Plate with Diverter and Handle Trim Set

4-554

## **PRODUCT FEATURES**

- Style: Contemporary
- Collection: Rond
- Temperature Controlled By Pressure Balance
- Lever Handle