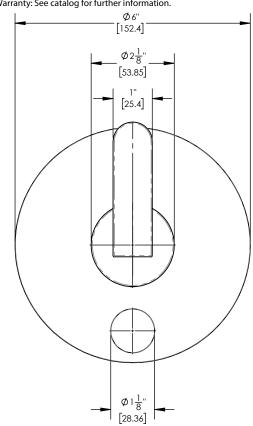

# **TECHNICAL DETAILS**

ADA Compliance: Yes Access Hole Diameter: 5" Handle Turn Angle: 115° Installation Type: Wall Mounted Primary Material: Brass Valve Material: Ceramic

## **WARRANTY**

Mechanical Warranty: 10 Years from date of purchase. Finish Warranty: See catalog for further information.