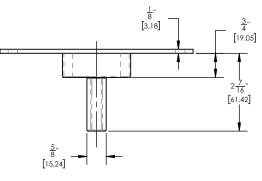

## **TECHNICAL DETAILS**

ADA Compliance: No Access Hole Diameter: 5" Handle Turn Angle: 115° Installation Type: Wall Mounted Primary Material: Brass Valve Material: Ceramic