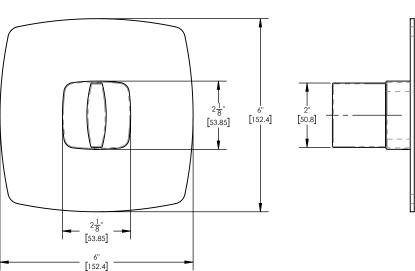

## **TECHNICAL DETAILS**

ADA Compliance: No Access Hole Diameter: 5" Handle Turn Angle: 115° Installation Type: Wall Mounted Primary Material: Brass Valve Material: Ceramic