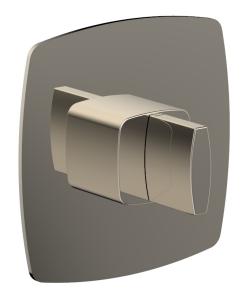

Defining Luxury Since 1959

Shower Plate and Handle Trim

4-512

## **PRODUCT FEATURES**

- Style: Contemporary
- Collection: Radi
- Temperature Controlled By Pressure Balance
- Blade Handle